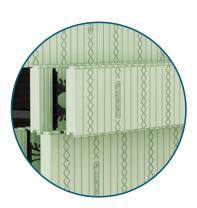

Nudura Standard Form

Nudura Standard Forms are 8' (96") in length, the largest standard block in the industry. Nudura's forms consists of two stay in place panels of Expanded Polystyrene (EPS) connected with our patented innovative hinged folding web.