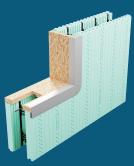

#### **Structure Solutions**

Insulated Concrete Forms (ICFs) are stay-in-place forms that offer you a variety of superior benefits when building your next project. Nudura ICFs are stacked, then steel reinforced and filled with concrete which completes the building envelope in one building step. With a full range of products to meet every insulation need, using Nudura will provide you with the an air tight, fully insulated building envelope with added benefits over traditional construction.

Nudura Standard Form

Nudura Standard Forms are 8' (96") in length, the largest standard block in the industry. Nudura's forms consists of two stay in place panels of Expanded Polystyrene (EPS) connected with our patented innovative hinged folding web.