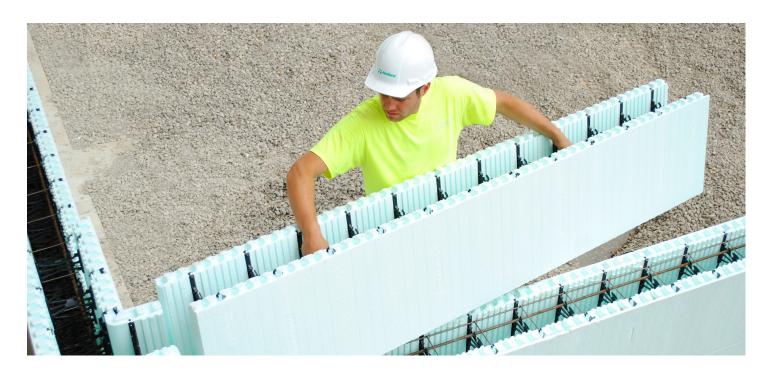

#### **Structure Solutions**

Insulated Concrete Forms (ICFs) are stay-in-place forms that offer you a variety of superior benefits when building your next project. Nudura ICFs are stacked, then steel reinforced and filled with concrete which completes the building envelope in one building step. With a full range of products to meet every insulation need, using Nudura will provide you with the an air tight, fully insulated building envelope with added benefits over traditional construction.

Nudura Standard Form

Nudura Standard Forms are 8' (96") in length, the largest standard block in the industry. Nudura's forms consists of two stay in place panels of Expanded Polystyrene (EPS) connected with our patented innovative hinged folding web.

Nudura 90° Form

The 90° form is fully reversible, eliminating the need for different right and left corners. Nudura also offers a 45° form, a radius, a taper top and all of the accessories needed to ensure the envelope of any structure can be built with Nudura.

Nudura Optimizer

With the Optimizer form it is easy to optimize the height of any wall. Designed to be used as a height adjuster at the top of the wall, the Optimizer allows the installer the ability to hit 17 different stack heights from 4' (1220 mm) to 12' (3600 mm).

Nudura One Series

The One Series is ideal for elevator shafts, stairwells and other areas that require non-combustible material.