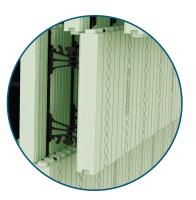

Nudura 90° Form

The 90° form is fully reversible, eliminating the need for different right and left corners. Nudura also offers a 45° form, a radius, a taper top and all of the accessories needed to ensure the envelope of any structure can be built with Nudura.