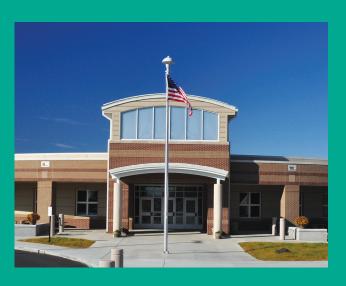

#### **Richardsville Elementary**

At 77,825 sq. ft. school located in Bowling Green, Kentucky sets the standards for being the first of its kind in the United States to utilize Nudura ICFs to achieve Net-Zero! Richardsville Elementary has a high-performance building envelope in conjunction with the solar panels on the roof, allowing them to harvest enough energy to offset the total energy consumed by the school, sending 300 kw of power back into the grid.