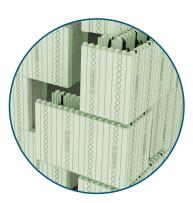

Nudura Standard Form

Nudura Standard Forms are 8' (96") in length, the largest standard block in the industry. Nudura's forms consists of two stay in place panels of Expanded Polystyrene (EPS) connected with our patented innovative hinged folding web.

Nudura Optimizer

With the Optimizer form it is easy to optimize the height of any wall. Designed to be used as a height adjuster at the top of the wall, the Optimizer allows the installer the ability to hit 17 different stack heights from 4' (1220 mm) to 12' (3600 mm).