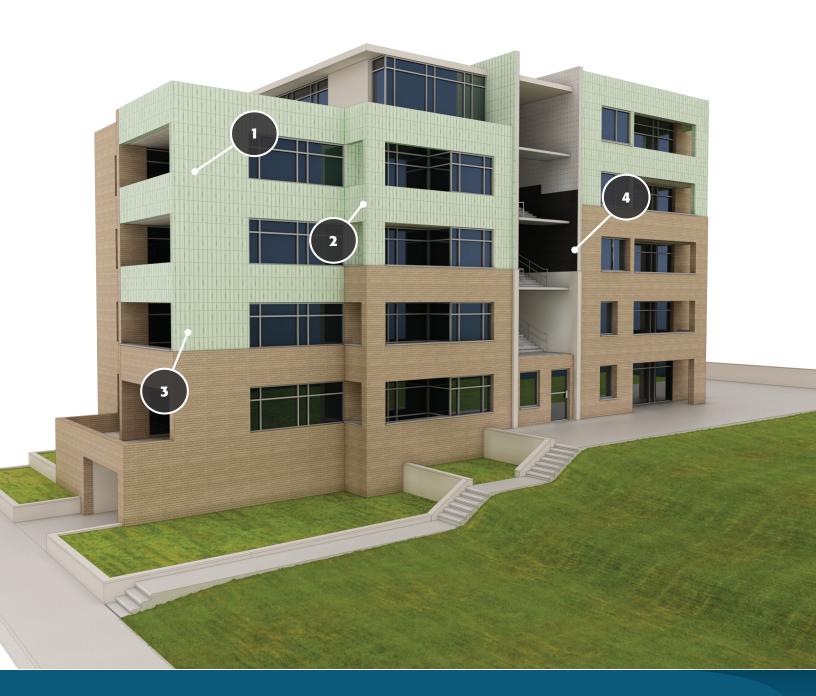

#### **Structure Solutions**

Insulated Concrete Forms (ICFs) are stay-in-place forms that offer you a variety of superior benefits when building your next project. Nudura ICFs are stacked, then steel reinforced and filled with concrete which completes the building envelope in one building step. With a full range of products to meet every insulation need, using Nudura will provide you with the an air tight, fully insulated building envelope with added benefits over traditional construction.

Nudura Standard Form

Nudura Standard Forms are 8' (96") in length, the largest standard block in the industry. Nudura's forms consists of two stay in place panels of Expanded Polystyrene (EPS) connected with our patented innovative hinged folding web.

Nudura 90° Form

The 90° form is fully reversible, eliminating the need for different right and left corners. Nudura also offers a 45° form, a radius, a taper top and all of the accessories needed to ensure the envelope of any structure can be built with Nudura.

Nudura Optimizer

With the Optimizer form it is easy to optimize the height of any wall. Designed to be used as a height adjuster at the top of the wall, the Optimizer allows the installer the ability to hit 17 different stack heights from 4' (1220 mm) to 12' (3600 mm).

Nudura One Series

The One Series is ideal for elevator shafts, stairwells and other areas that require non-combustible material.